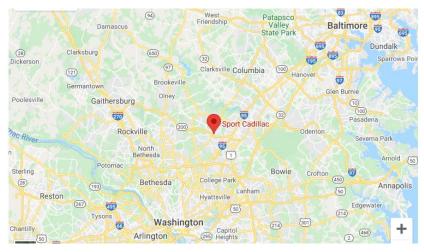

# Car Registration:

9:00 am - 12:00 pm Please read the Car Show Rules on the following page

Car Show Hours: 9:00 am - 3:00 pm Awards presented at 3:00 pm

Sport Cadillac 3101 Automobile Blvd. Silver Spring, MD 301-800-7827

### LOCAL DIRECTIONS:

### From Northern Virginia (I-495/I-270)

- Take I-495 N / Capital Beltway N
- Keep left to get onto I-270 N / Dwight D Eisenhower Hwy N
- At Exit 9A-B, head right on the ramp for I-370 toward Metro Station
- Keep straight to get onto MD-200 E / Intercounty Connector E
- At Exit 17, head right on the ramp toward Briggs Chaney Rd.
- Turn right onto Briggs Chaney Rd., then immediately turn right onto Automobile Blvd.

### From Baltimore (I-95)

- Take I-95 S
- At Exit 31B, head on the ramp right and follow signs for MD-200 W
- At Exit 17, take ramp right and follow signs for Briggs Chaney Rd.
- Bear right onto Briggs Chaney Rd.
- Turn left onto Automobile Blvd.

### From Greenbelt (I-495/I-95)

Take I-495 N / I-95 N

- Keep right to stay on I-95 N
- At Exit 31-32-33, head right on the ramp for MD-200 W / Intercounty Connector W toward Konterra
- At Exit 17, head on the ramp right and follow signs for Briggs Chaney Rd.
- Bear right onto Briggs Chaney Rd.
- Turn left onto Automobile Blvd.