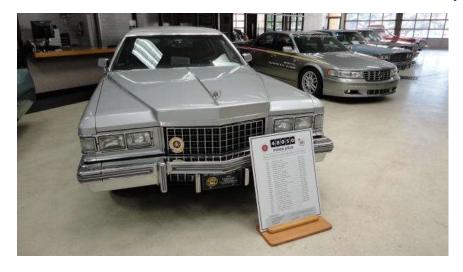

Other than his family, Jerry's greatest pride was his prize-winning silver '76 Cadillac Series 75 Limousine that he loved to drive. Jerry & Janet traveled many thousands of miles to CLC Grand Nationals all over the country where "Popcorn Janet" was a fixture in the hospitality rooms while Jerry volunteered as a CLC Judge. They won many national awards with their limo. In addition, Jerry & Janet attended two Potomac Region shows at Capitol Cadillac with the most recent being the 2016 Fall Car Show where they won the Long Distance Award.

Jerry is survived by Janet, two sons and three grandchildren. Rest in peace!

L to R: Jerry Steinard receiving the Long Distance Award from Daniel Jobe at the 2016 Fall Car Show at Capitol Cadillac (see his car below in the dealership's service lane)