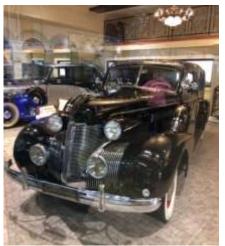

Other than his family, Jerry's greatest pride was his prize-winning silver '76 Cadillac Series 75 Limousine that he loved to drive. Jerry & Janet traveled many thousands of miles to CLC Grand Nationals all over the country where "Popcorn Janet" was a fixture in the hospitality rooms while Jerry volunteered as a CLC Judge. They won many national awards with their limo. In addition, Jerry & Janet attended two Potomac Region shows at Capitol Cadillac with the most recent being the 2016 Fall Car Show where they won the Long Distance Award.

Jerry is survived by Janet, two sons and three grandchildren. Rest in peace!

L to R: Jerry Steinard receiving the Long Distance Award from Daniel Jobe at the 2016 Fall Car Show at Capitol Cadillac (see his car below in the dealership's service lane)