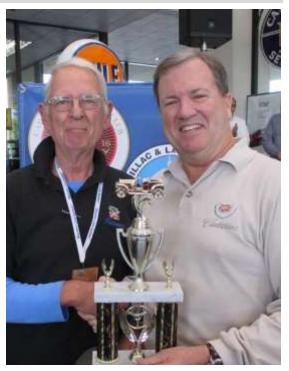

Jerry is survived by Janet, two sons and three grandchildren. Rest in peace!

L to R: Jerry Steinard receiving the Long Distance Award from Daniel Jobe at the 2016 Fall Car Show at Capitol Cadillac (see his car below in the dealership's service lane)