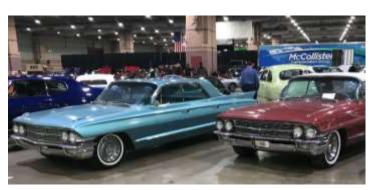

I spent the day at the G. Potter Auto Auction in Atlantic City and saw several nice Cadillacs in the lineup and car corral, including two 1962 Cadillacs owned

by CLC member Joe Palmore. Visit

<u>http://www.acclassiccars.com/inventory.php</u> to see the auction results.