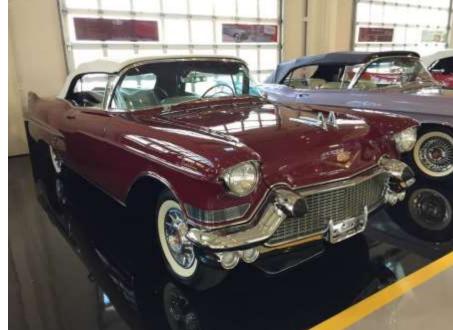

Other than his family, Jerry's greatest pride was his prize-winning silver '76 Cadillac Series 75 Limousine that he loved to drive. Jerry & Janet traveled many thousands of miles to CLC Grand Nationals all over the country where "Popcorn Janet" was a fixture in the hospitality rooms while Jerry volunteered as a CLC Judge. They won many national awards with their limo. In addition, Jerry & Janet attended two Potomac Region shows at Capitol Cadillac with the most recent being the 2016 Fall Car Show where they won the Long Distance Award.

Jerry is survived by Janet, two sons and three grandchildren. Rest in peace!

L to R: Jerry Steinard receiving the Long Distance Award from Daniel Jobe at the 2016 Fall Car Show at Capitol Cadillac (see his car below in the dealership's service lane)