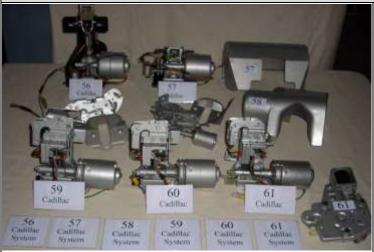

'80's script nameplates, \$40 – 2 '50's 12 v. power window motors, good, L or R, \$50 – '51-'54 stop light switch, new, \$20 – '54 Gates fan belt, new, \$15 – '71,'72', '73 Eldo left door interior light ass'y, excel cond., \$20 – '37-'38 steel accelerator pedal, excel cond., \$30 – '70's turn signal lever, excel cond., \$12 – '70's-'80's wire wheel cover lock key, no color code, \$10 – '42, '46, '47 lower tail light lens, excel cond., \$20 – '70's interior remote control mirror knob, excel cond., \$10 – '40's conv. door lock knob, \$10 – '63-'84 Unity spotlight brackets, new, L & R, \$70 – '76 trunk lock ass'y w/ key, \$30 – For more info and pictures, please contact Richard Sisson at 301-646-0101 (call or text) or rdoubleus@aol.com – Parts are located in Oakland, TN

#### Commercial Ads



#### Cadillac "TRUNK MOTOR" Service Specializing in 1956 to 1961 for 20 Years

\* Repairs

\* Motors

\* Sales

\* Covers

\* Restorations

\* Solenoids

\* Core Allowance

\* Complete Systems

\* Year Guarantee

\* CLC Pricing

7 to 10 Day Turn Around Partial Inventory – Cores Needed

Jay Brown EldoJay@Comcast.net 443-402-1125
Bel Air, Maryland









Sales: (240) 292-1053| Service: (240) 292-1070



6500 Capitol Drive, Greenbelt, MD 20770

CLC members receive a 15% discount on all parts purchased directly from Capitol Cadillac's Parts Department.

Club members receive a 10% discount on all parts when their vehicle is in the shop for repairs and labor is involved.



#### **CORY'S CADILLAC PARTS**

Purveyor of Fine Cars and Parts Specializing in '93 - '96 Fleetwood Broughams

**Cory K