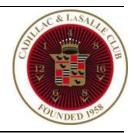

Jerry is survived by Janet, two sons and three grandchildren. Rest in peace!

L to R: Jerry Steinard receiving the Long Distance Award from Daniel Jobe at the 2016 Fall Car Show at Capitol Cadillac (see his car below in the dealership's service lane)