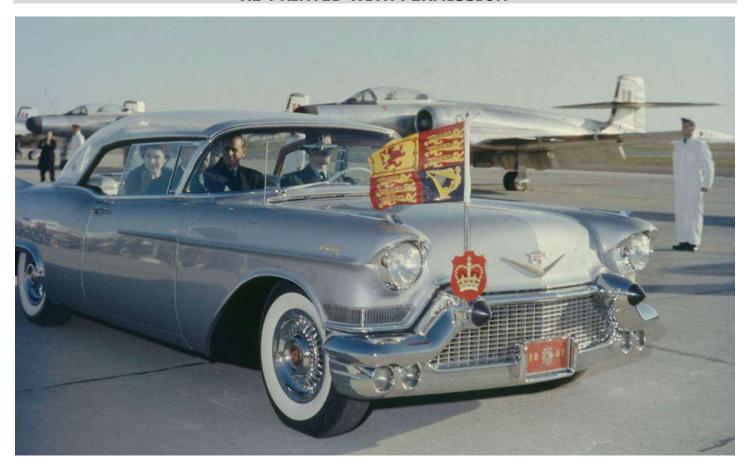

Jerry is survived by Janet, two sons and three grandchildren. Rest in peace!

L to R: Jerry Steinard receiving the Long Distance Award from Daniel Jobe at the 2016 Fall Car Show at Capitol Cadillac (see his car below in the dealership's service lane)