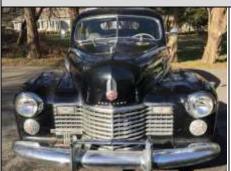

Other than his family, Jerry's greatest pride was his prize-winning silver '76 Cadillac Series 75 Limousine that he loved to drive. Jerry & Janet traveled many thousands of miles to CLC Grand Nationals all over the country where "Popcorn Janet" was a fixture in the hospitality rooms while Jerry volunteered as a CLC Judge. They won many national awards with their limo. In addition, Jerry & Janet attended two Potomac Region shows at Capitol Cadillac with the most recent being the 2016 Fall Car Show where they won the Long Distance Award.

Jerry is survived by Janet, two sons and three grandchildren. Rest in peace!

L to R: Jerry Steinard receiving the Long Distance Award from Daniel Jobe at the 2016 Fall Car Show at Capitol Cadillac (see his car below in the dealership's service lane)