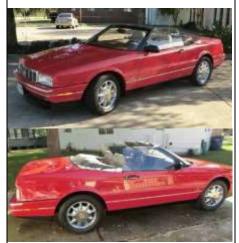

Byron lost his battle with cancer on April 16th. He and Alida have been members of the CLC and Potomac Region for years. Driving their 1929 and 1936 Cadillacs gave him a spirit of adventure that he truly enjoyed. He is survived by his loving wife Alida, son Thomas and wife Marianne, step daughter Peggy and son Mark and many friends.