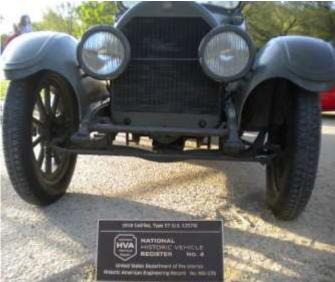

and Dan Ruby

**DIRECTOR'S REMARKS:** Sandy thanked everyone for attending and thanked Daniel Jobe for hosting the meeting at his dealership. The Region sends condolences to Maurice Jones on the passing of his wife Dianne and to Jack McClow and Bob Norrid on the passing of Bob's cousin Jerry. Also, he mentioned a follow-up to the article in the March **Caddie Chronicle** about the Historic Vehicle Association's (HVA) exhibition of five automobiles on the National Mall from March 30 – April 30. The five vehicles are being displayed, one per week only, in the HVA's lighted glass display case, located on the walkway between the Smithsonian National Air & Space Museum and the National Gallery of Art. But on Saturday, April 21, from 7:30 am to 9:30 am, the HVA will hold a "Cars at the Capital Coffee" event in which all five cars will be displayed together – the only time this will take place during the month-long exhibit. This event is weather permitting.