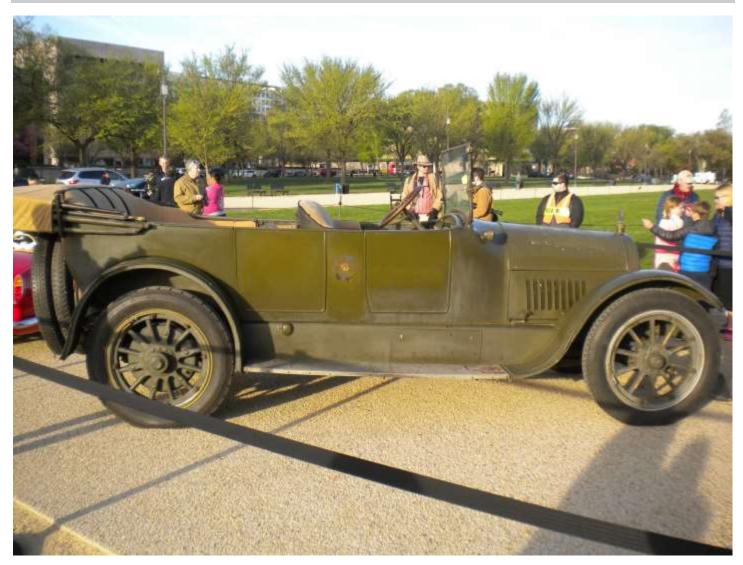

and Dan Ruby

**DIRECTOR'S REMARKS:** Sandy thanked everyone for attending and thanked Daniel Jobe for hosting the meeting at his dealership. The Region sends condolences to Maurice Jones on the passing of his wife Dianne and to Jack McClow and Bob Norrid on the passing of Bob's cousin Jerry. Also, he mentioned a follow-up to the article in the March **Caddie Chronicle** about the Historic Vehicle Association's (HVA) exhibition of five automobiles on the National Mall from March 30 – April 30. The five vehicles are being displayed, one per week only, in the HVA's lighted glass display case, located on the walkway between the Smithsonian National Air & Space Museum and the National Gallery of Art. But on Saturday, April 21, from 7:30 am to 9:30 am, the HVA will hold a "Cars at the Capital Coffee" event in which all five cars will be displayed together – the only time this will take place during the month-long exhibit. This event is weather permitting.