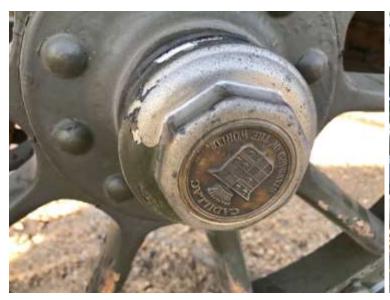

and Dan Ruby

**DIRECTOR'S REMARKS:** Sandy thanked everyone for attending and thanked Daniel Jobe for hosting the meeting at his dealership. The Region sends condolences to Maurice Jones on the passing of his wife Dianne and to Jack McClow and Bob Norrid on the passing of Bob's cousin Jerry. Also, he mentioned a follow-up to the article in the March **Caddie Chronicle** about the Historic Vehicle Association's (HVA) exhibition of five automobiles on the National Mall from March 30 – April 30. The five vehicles are being displayed, one per week only, in the HVA's lighted glass display case, located on the walkway between the Smithsonian National Air & Space Museum and the National Gallery of Art. But on Saturday, April 21, from 7:30 am to 9:30 am, the HVA will hold a "Cars at the Capital Coffee" event in which all five cars will be displayed together – the only time this will take place during the month-long exhibit. This event is weather permitting.