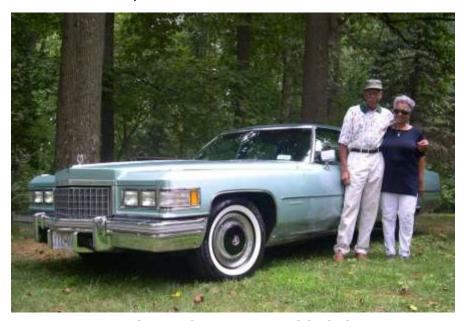

Dianne passed away on March 28th. She and Maurice were married for 56 years and were long-standing members of the CLC and Potomac Region who enjoyed a one-owner 1976 Fleetwood Brougham. Along with Maurice, she is survived by their two sons, Moye N. and Terrence L., one grandson, one sister and a host of other relatives and friends.