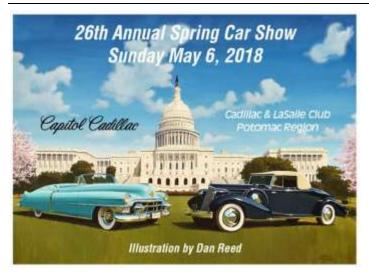

#### 2. Upcoming PR Events:

26th Annual Capitol Cadillac Car Show & Automobilia Auction, Sun, May 6, 2018, 9:00 am-3:00 pm: To date, 13 cars have been pre-registered (deadline to pre-register is April 28th). Volunteers are needed to help with the show arrangements, including day of show assistance. If you are interested in volunteering, please let Dan Ruby know.