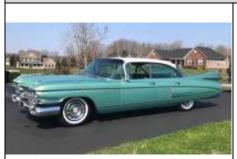

Dianne passed away on March 28th. She and Maurice were married for 56 years and were long-standing members of the CLC and Potomac Region who enjoyed a one-owner 1976 Fleetwood Brougham. Along with Maurice, she is survived by their two sons, Moye N. and Terrence L., one grandson, one sister and a host of other relatives and friends.