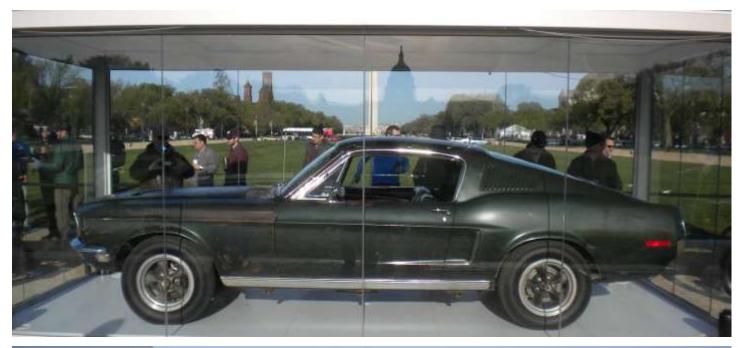

and Dan Ruby

**DIRECTOR'S REMARKS:** Sandy thanked everyone for attending and thanked Daniel Jobe for hosting the meeting at his dealership. The Region sends condolences to Maurice Jones on the passing of his wife Dianne and to Jack McClow and Bob Norrid on the passing of Bob's cousin Jerry. Also, he mentioned a follow-up to the article in the March **Caddie Chronicle** about the Historic Vehicle Association's (HVA) exhibition of five automobiles on the National Mall from March 30 – April 30. The five vehicles are being displayed, one per week only, in the HVA's lighted glass display case, located on the walkway between the Smithsonian National Air & Space Museum and the National Gallery of Art. But on Saturday, April 21, from 7:30 am to 9:30 am, the HVA will hold a "Cars at the Capital Coffee" event in which all five cars will be displayed together – the only time this will take place during the month-long exhibit. This event is weather permitting.