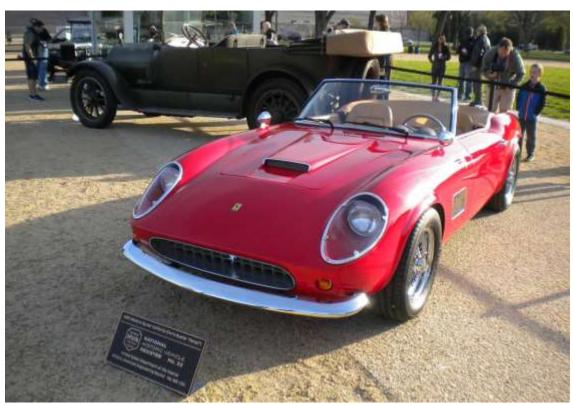

and Dan Ruby

**DIRECTOR'S REMARKS:** Sandy thanked everyone for attending and thanked Daniel Jobe for hosting the meeting at his dealership. The Region sends condolences to Maurice Jones on the passing of his wife Dianne and to Jack McClow and Bob Norrid on the passing of Bob's cousin Jerry. Also, he mentioned a follow-up to the article in the March **Caddie Chronicle** about the Historic Vehicle Association's (HVA) exhibition of five automobiles on the National Mall from March 30 – April 30. The five vehicles are being displayed, one per week only, in the HVA's lighted glass display case, located on the walkway between the Smithsonian National Air & Space Museum and the National Gallery of Art. But on Saturday, April 21, from 7:30 am to 9:30 am, the HVA will hold a "Cars at the Capital Coffee" event in which all five cars will be displayed together – the only time this will take place during the month-long exhibit. This event is weather permitting.