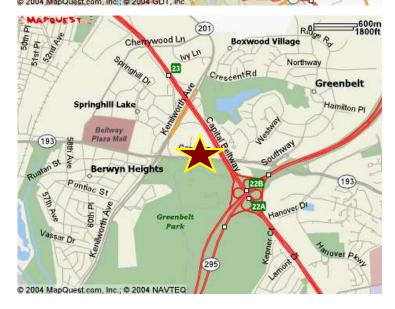

#### 2. Upcoming PR Events:

26th Annual Capitol Cadillac Car Show & Automobilia Auction, Sun, May 6, 2018, 9:00 am-3:00 pm: To date, 13 cars have been pre-registered (deadline to pre-register is April 28th). Volunteers are needed to help with the show arrangements, including day of show assistance. If you are interested in volunteering, please let Dan Ruby know.