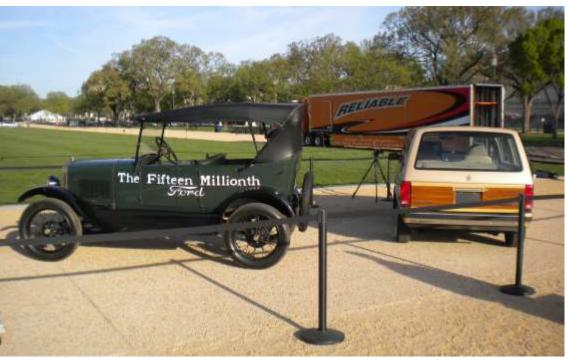

and Dan Ruby

**DIRECTOR'S REMARKS:** Sandy thanked everyone for attending and thanked Daniel Jobe for hosting the meeting at his dealership. The Region sends condolences to Maurice Jones on the passing of his wife Dianne and to Jack McClow and Bob Norrid on the passing of Bob's cousin Jerry. Also, he mentioned a follow-up to the article in the March **Caddie Chronicle** about the Historic Vehicle Association's (HVA) exhibition of five automobiles on the National Mall from March 30 – April 30. The five vehicles are being displayed, one per week only, in the HVA's lighted glass display case, located on the walkway between the Smithsonian National Air & Space Museum and the National Gallery of Art. But on Saturday, April 21, from 7:30 am to 9:30 am, the HVA will hold a "Cars at the Capital Coffee" event in which all five cars will be displayed together – the only time this will take place during the month-long exhibit. This event is weather permitting.