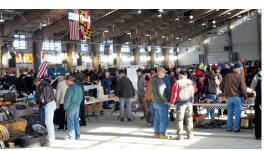

Carroll County Agriculture Center 706 Agriculture Center Drive, Westminster, MD 21157

For Details, call Jack Gallagher 301-674-5431 or email smraaca@aol.com

- 52,500 sq. ft. heated building
- Hundreds of vendor spaces
- Plenty of FREE parking
- 50/50 drawings
- Outdoor Vendor Area in Main Parking Lot