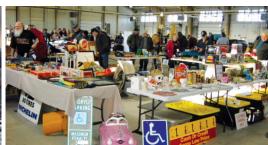

Carroll County Agriculture Center 706 Agriculture Center Drive, Westminster, MD 21157

For Details, call Jack Gallagher 301-674-5431 or email smraaca@aol.com

- 52,500 sq. ft. heated building
- Hundreds of vendor spaces
- Plenty of FREE parking
- 50/50 drawings
- Outdoor Vendor Area in Main Parking Lot

## Early Bird Pricing - Before February 22<sup>nd</sup>, 2022

- Indoor flea market space approximately 100 sq. ft.: \$50each
- Outdoor space of approximately 200 sq. ft.: \$60 each
- Some single day spaces available Inquire
- Outdoor Vendor Area in Main Parking Lot
- Car corral space: \$25 Per Vehicle | Per Day