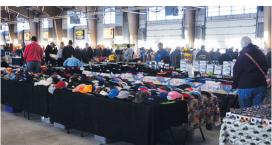

Carroll County Agriculture Center 706 Agriculture Center Drive, Westminster, MD 21157

For Details, call Jack Gallagher 301-674-5431 or email smraaca@aol.com

- 52,500 sq. ft. heated building
- Hundreds of vendor spaces
- Plenty of FREE parking
- 50/50 drawings
- Outdoor Vendor Area in Main Parking Lot

## Early Bird Pricing - Before February 22<sup>nd</sup>, 2022

- Indoor flea market space approximately 100 sq. ft.: \$50each
- Outdoor space of approximately 200 sq. ft.: \$60 each
- Some single day spaces available Inquire
- Outdoor Vendor Area in Main Parking Lot
- Car corral space: \$25 Per Vehicle | Per Day