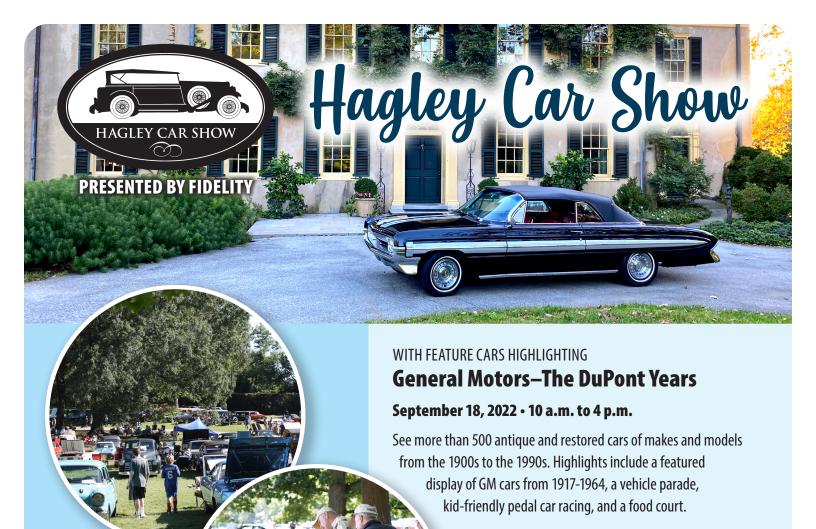

Display your vehicle in the general show field of automotive history.

All vehicles through 1997 are welcome.
Registration \$30 • REGISTER ONLINE
AT HAGLEY.ORG/CARSHOW

## **Vehicle Display**

10 a.m. to 4 p.m. Gates open at 7:30 a.m.

Vehicles must be on show field by 9:30 a.m.

Pre-registered vehicles only, no day-of-show registrations.

Cars on the general field will be parked by order of arrival.

## **General Admission**

Pre-event tickets: \$10 adults, \$5 children 6-14 \$25 for any-age 4-pack. Available at hagley.org/carshow August 1. Day-of-show: \$12 adults, \$6 children 6-14.

Admission is free for Hagley members and children 5 and under. Held rain or shine. Please arrive no later than 3:15 p.m. for admittance.