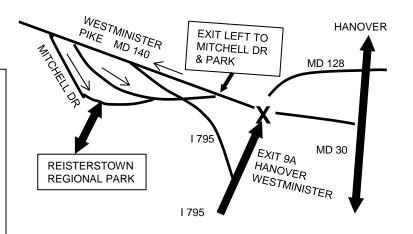

### Dash Plaques to first 150 Registered \* Door Prizes \* 50/50 Raffle

Food available at the Concession Stand: Hot Dogs, Bratwurst, Snacks, Drinks

SHOW VEHICLE ENTRANCE: From I-795 going North, Exit 9A to MD-30 / MD-140E Westminster / Hanover. At traffic light turn left onto MD-140 towards Westminster. Keep left and then immediately turn left onto Mitchell Dr. Follow posted signs.